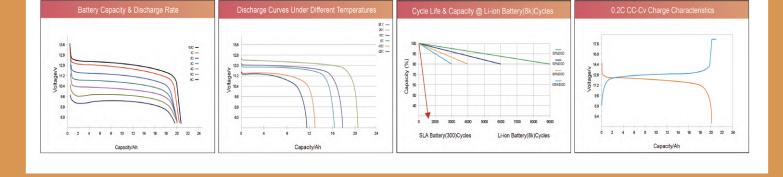

#### PERFORMANCE CHARACTERISTICS

### **Performance**

Nominal Voltage 51.2 V **Nominal Capacity** 100 Ah **Battery Energy** 5120 Wh 40 V Voltage At End Of Discharge Charge Voltage 57.6 V-58.4 V Standard Charge Current 50 A Maximum Continuous Charge Current 100 A 50 A Standard Discharge Current Maximum Continuous Discharge Current 100 A Internal Impedance ≤ 30 mΩ Cells Lithium Iron Phosphate

### **General Specification**

Dimension (W x D x H mm) 483 x 551.5 x 133 mm Net. Weight(kg) 43 kg **Charge Over-Current Protection** 120±5A **Working Temperature** - 20 °C ~ 55 °C Operating / Storage Humidity 60±25%R.H. **Short Circuit Protection** Yes CC / CV Charge Mode LiFePO<sub>4</sub> Cell Technology Cyde Life >3000 cycles @ 80% DOD / 25 °C / 0.5 C Scalability 1P16S